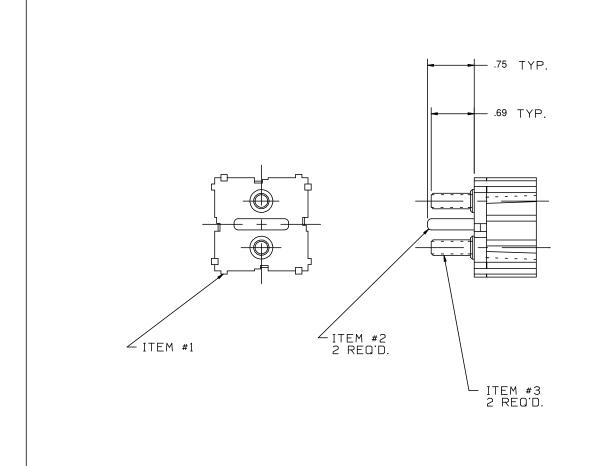

| 100708       | 059204                   | Ø592Ø6                       | 074177<br>#10-32 TH'D.     |
|--------------|--------------------------|------------------------------|----------------------------|
| ASSEMBLY NO. | DILL BLOX NO.<br>ITEM #1 | ISOLATION BARRIER<br>ITEM #2 | STUD BLOCK POST<br>ITEM #3 |