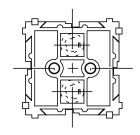

| 100708       | 059204                   | Ø592Ø6                       | 074177<br>#10-32 TH'D.     |
|--------------|--------------------------|------------------------------|----------------------------|
| ASSEMBLY NO. | DILL BLOX NO.<br>ITEM #1 | ISOLATION BARRIER<br>ITEM #2 | STUD BLOCK POST<br>ITEM #3 |